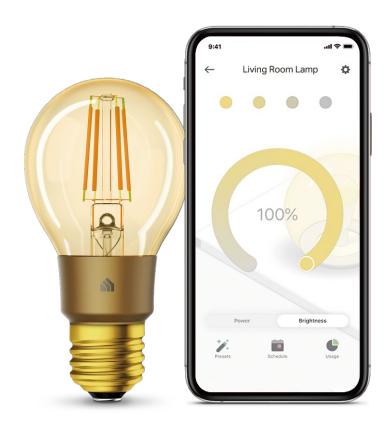

## **Device Grouping**

Use Grouping to combine your Kasa devices with other Kasa Smart devices for seamless control with one single tap on your smartphone.

### Your Home. One App.

With the Kasa Smart app, you can easily access and control smart plugs, cameras, light switches, bulbs and more. Checking in on your home is only a few taps away.

Learn more at www.kasasmart.com

#### Ease of Use

- No Hub Required Connect to your existing Wi-Fi router with no extra hub required
- · Easy Setup Download the Kasa Smart app and follow the setup instructions for your bulb
- · Remote Control Control your smart bulbs from anywhere with the free Kasa Smart app
- · Scheduling Set schedules to turn on/off the smart bulbs at any chosen time for your convenience
- · Multi-scene Save your light settings as different scenes to enjoy instant access to them
- · Smart Actions With Smart Actions, your Kasa devices can work together to create a smarter smart home

### Lighting

- Dimmable Light Kasa Smart's LED filament bulb has an expansive dimming range that can be controlled conveniently with the Kasa Smart app
- · Warm Amber 2000K provides the perfect warm lighting for homes and other intimate settings