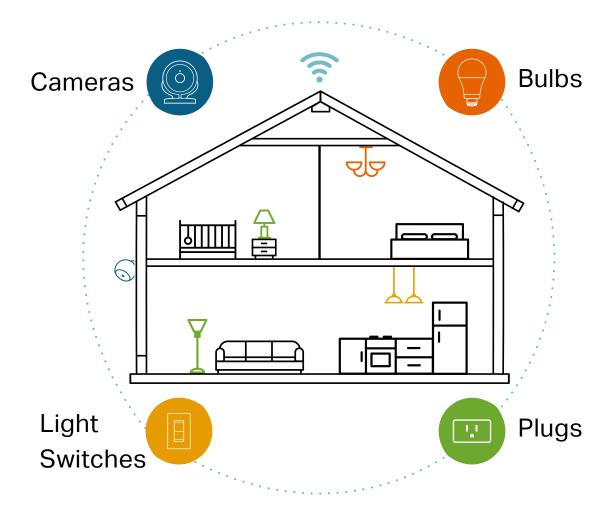

### Your Home. One App.

With the Kasa Smart app, you can easily access and control smart plugs, cameras, light switches, bulbs and more. Checking in on your home is only a few taps away.

Learn more at www.kasasmart.com